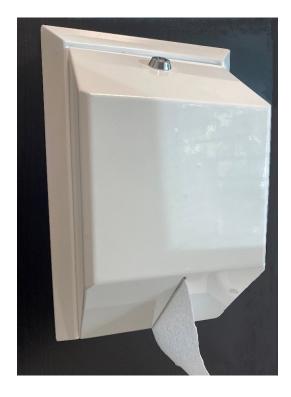

# SR420 Vault Toilet Paper Dispenser

# **Function:**

• Suicide Resistant (SR) Product designed to reduce the risk associated with conventional surface mount paper towel dispensers

# Features & Benefits:

- Innovative ligature resistant design (sloped top and bottom)
- Internal baffles impede insertion of contraband
- Compatible with 5" diameter (standard household) toilet
  paper rolls
- Main roll is inaccessible to patients, which may reduce infectious transmission, and may reduce the frequency of clogged toilets
- Reliably dispenses toilet paper through the housing, breaks off external to the housing
- Simple to install & easy to load