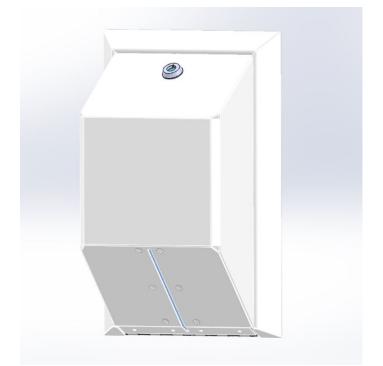

# SR420 Vault Toilet Paper Dispenser

# Features & Benefits:

- Innovative ligature resistant design (sloped top and bottom)
- Internal baffles impede insertion of contraband
- Compatible with 5" diameter (standard household) toilet
  paper rolls
- Main roll is inaccessible to patients, which may reduce infectious transmission, and may reduce the frequency of clogged toilets
- Reliably dispenses toilet paper through the housing, breaks off external to the housing
- Simple to install & easy to load